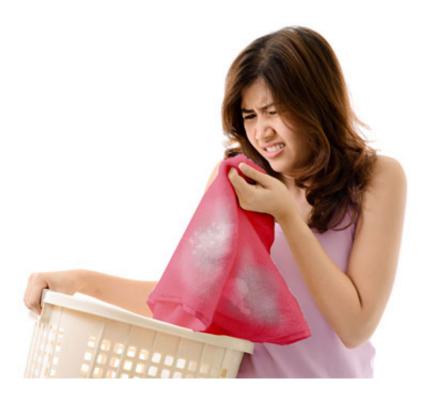

Water containing chlorine bleach is not suitable option for colored clothes. Inadvertently stained a few drops of water into the pot bleaching colored clothing items, Ngoc Ha (27 years old) can not salvage outfit their patchy.

Chlorine bleach can damage the colored clothes. Artwork: Shutterstock.

Too much and too long soak is also common mistakes. Normal bleach if using a moderate dose and dilution phase can still help you cleanse colored stains on clothing. However, just for the hands a little, new shirt can turn into instant old.